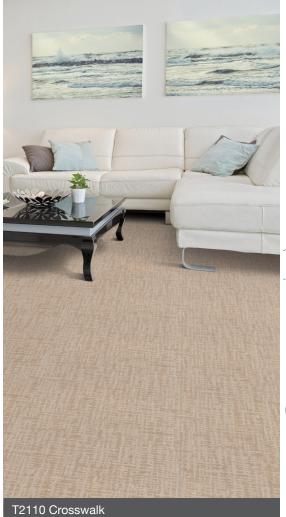

## Crosswalk

## **WARRANTY**

Stain

Pet Urine

Soil

Abrasive Wear

Texture Retention

Manufacturing Defects

With a color palette of 12 beautiful shades and a robust 50-oz. face weight, Crosswalk is designed to infuse your home with both

style and comfort. Constructed of 100%

Solution Dyed Primus<sup>®</sup> PET LexSoft™ Fiber.